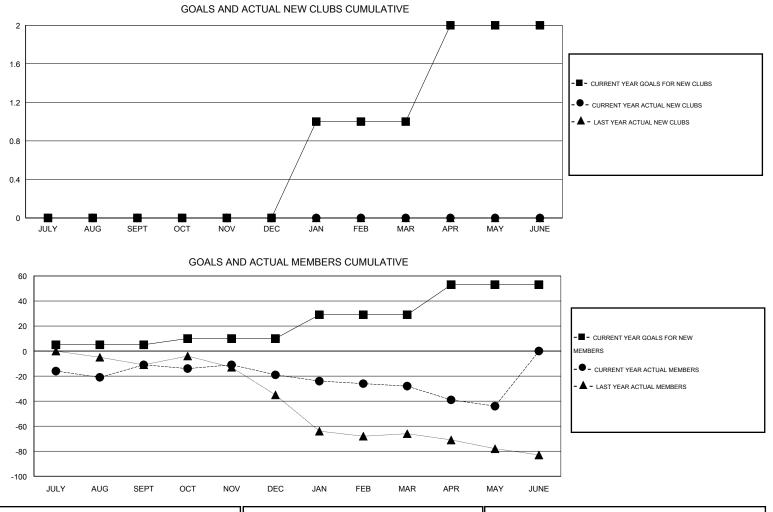

## LOCATION MICHIGAN

Clubs Members RESULTS FOR 2013-2014 RESULTS FOR 2013-2014 NEW CLUB ACTUAL NEW ACTUAL ACTUAL NET NEW MEMBER ACTUAL TOTAL ACTUAL ACTUAL NET QUARTER QUARTER GOAL CLUBS DROPPED GAIN/ GOAL MEMBERS DROPPED GAIN/ CLUBS LOSS MEMBERS LOSS ADDED 0 0 0 0 5 26 37 -11 JULY/AUG/SEPT JULY/AUG/SEPT 0 0 0 0 5 24 32 -8 OCT/NOV/DEC OCT/NOV/DEC 0 0 0 19 26 -9 1 17 JAN/FEB/MAR JAN/FEB/MAR 1 0 0 0 24 10 26 -16 APR/MAY/JUNE APR/MAY/JUNE